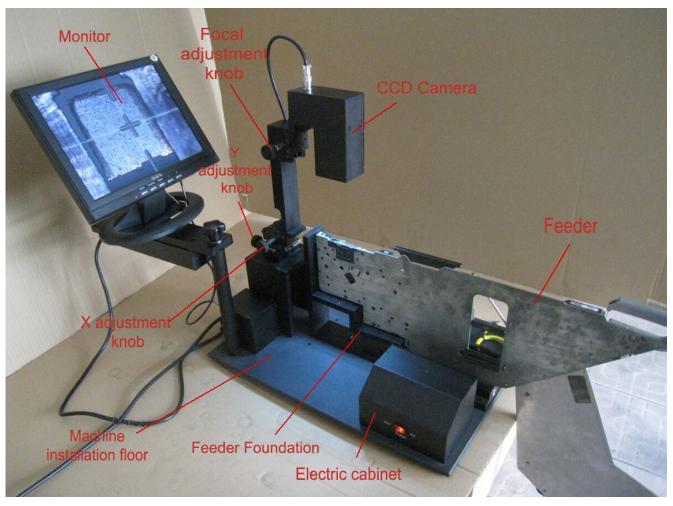

## **Specification:**

Working Voltage: 220V/AC(50Hz) 60W

Material : aluminum and iron

• Air Pressure: 5KG/cm<sup>2</sup>

• Visual System: 50 times magnification CCD camera

Lighting system: Ring the LED lighting

Display system: Ultra bright LED color display

Feeding control: Precise 8 \*2mm /12 \*4 mm /

16 \* 8mm and 24\*8mm feeder control zone

• Power supply: 220V, 50Hz

• Machine Size: 350\*500\*550 mm

• Weight: 45Kg

### **Characteristics:**

- The operation is simple, the external appearance is simple and cleverly.
- X, Y, H -three stalks, adoption Japan importing and the high accuracy wheel gear drive, precision and credibility.
- 50X CCD; with LED lighting, appearance clearer.
- Install dynamoelectric, single and continuous strike LEVER, simulate machine action.
- Observing the wheel gear dynamic state step the conditions.
- With standard calibration Ruler to adjust component centeral.